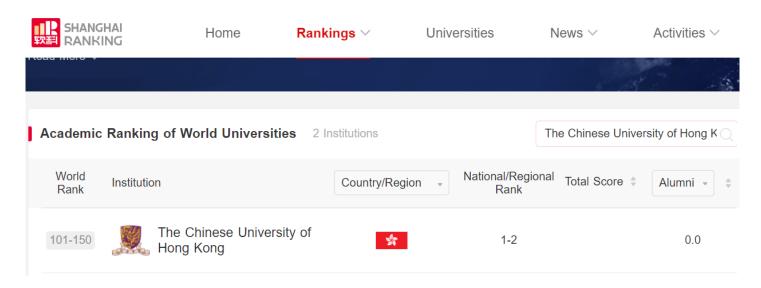

## **Shanghai Jiaotong University ranking**

Please visit <a href="https://www.shanghairanking.com/rankings/arwu/2021">https://www.shanghairanking.com/rankings/arwu/2021</a>, enter "The Chinese University of Hong Kong" in search box.

Result of the rankings will be shown, for Shanghai Jiaotong University ranking, it is ranked 101-150.