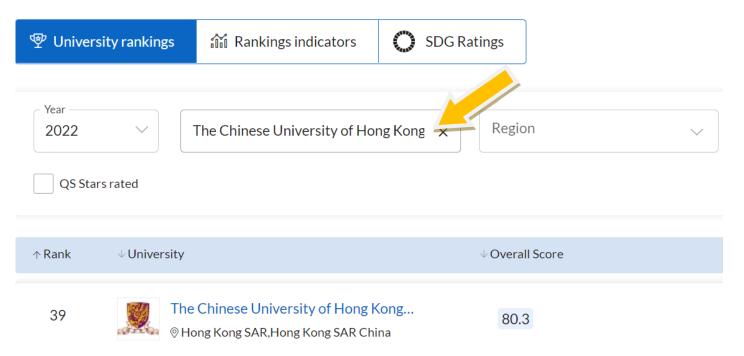

# **QS** ranking

Please visit: <a href="https://www.topuniversities.com/university-rankings/world-university-rankings/2022">https://www.topuniversities.com/university-rankings/world-university-rankings/2022</a>, enter "The Chinese University of Hong Kong" in University Search box.

Result of the rankings will be shown, for QS ranking of 2022, it is ranked 39th.