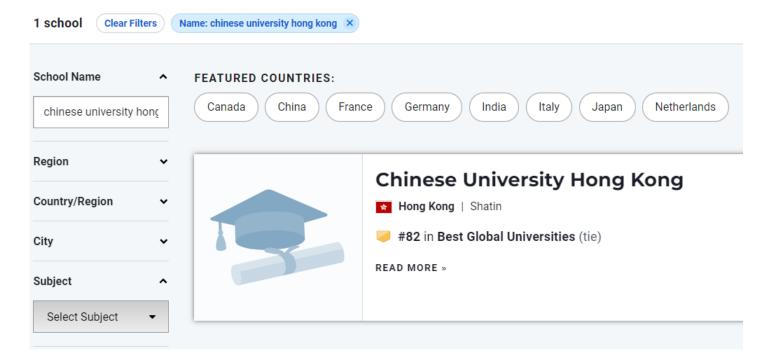

## **US News international ranking in Mathematics**

In the same website, please select the Subject on the left side.

Select "Mathematics" in drop-down memu, result of the rankings will be shown, for US News international ranking in Mathematics, it is ranked 51st.