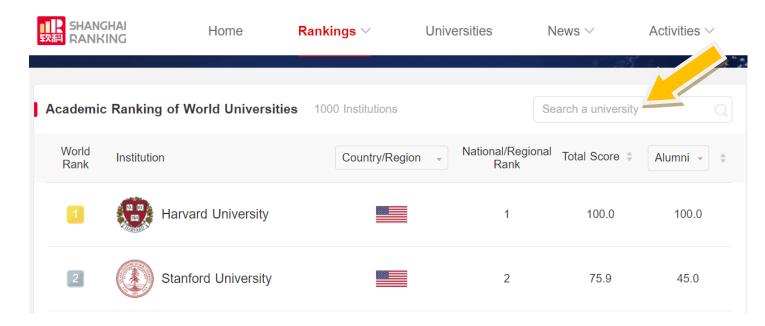

## **Shanghai Jiaotong University ranking**

Please visit <a href="https://www.shanghairanking.com/rankings/arwu/2021">https://www.shanghairanking.com/rankings/arwu/2021</a>, enter "The Chinese University of Hong Kong" in search box.

Result of the rankings will be shown, for Shanghai Jiaotong University ranking, it is ranked 101-150.