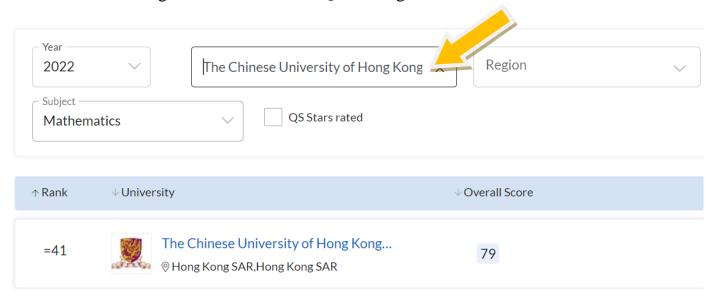

#### **QS** ranking in Mathematics

Please visit <a href="https://www.topuniversities.com/university-rankings/university-subject-rankings/2022/mathematics">https://www.topuniversities.com/university-rankings/university-subject-rankings/2022/mathematics</a>, enter "The Chinese University of Hong Kong" in University Search box.

Result of the rankings will be shown, for QS ranking in Math of 2022, it is ranked 41st.