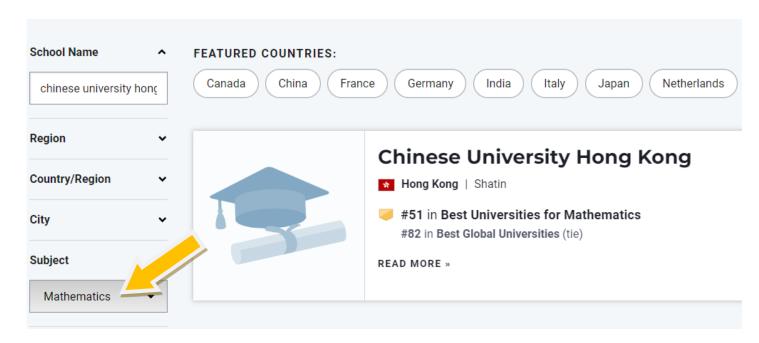

## **US News international ranking in Mathematics**

In the same website, please select the Subject on the left side.

Select "Mathematics" in drop-down memu, result of the rankings will be shown, for US News international ranking in Mathematics, it is ranked 51st.