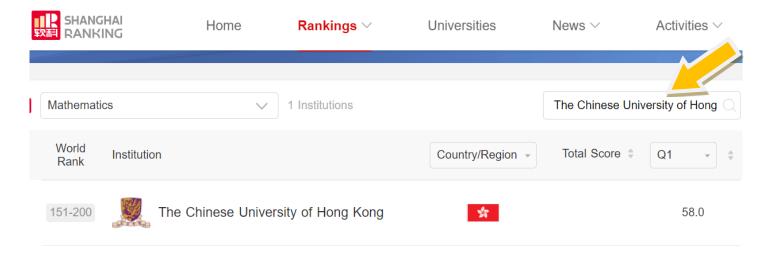

#### **Shanghai Jiaotong University ranking in Mathematics**

Please visit <a href="https://www.shanghairanking.com/rankings/gras/2021">https://www.shanghairanking.com/rankings/gras/2021</a>, select "Mathematics" and enter "The Chinese University of Hong Kong" in search box.

Result of the rankings will be shown, for Shanghai Jiaotong University ranking in Mathematics, it is ranked 151-200.