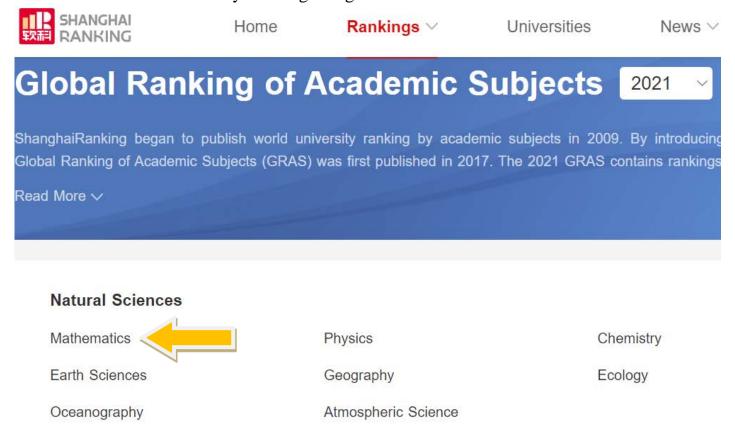

#### **Shanghai Jiaotong University ranking in Mathematics**

Please visit <a href="https://www.shanghairanking.com/rankings/gras/2021">https://www.shanghairanking.com/rankings/gras/2021</a>, select "Mathematics" and enter "The Chinese University of Hong Kong" in search box.