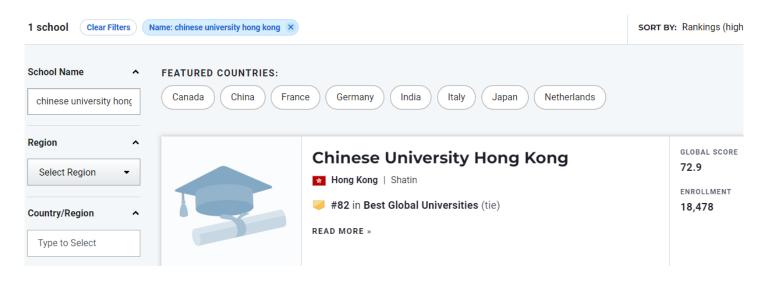

#### **US News international ranking**

Please visit <a href="https://www.usnews.com/education/best-global-universities">https://www.usnews.com/education/best-global-universities</a>, enter "The Chinese University of Hong Kong" in search box.

Result of the rankings will be shown, for US News international ranking, it is ranked 82nd.